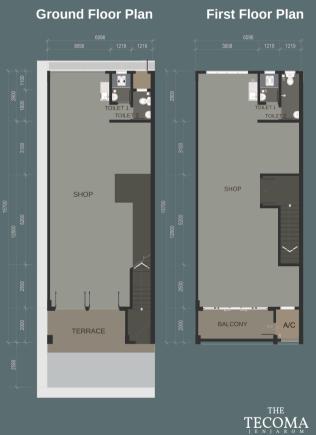

## FLOOR PLAN

The floor plan maximizes space efficiency, ensuring that every square foot is utilized to its fullest potential. Open floor concepts allow for customizable layouts, giving you the freedom to design your store to suit your business needs.