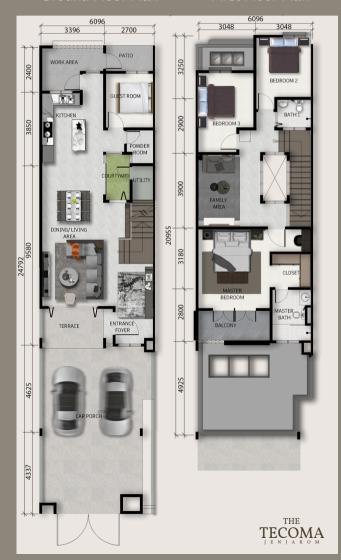

## FLOOR PLAN

The Tecoma's two-storey terrace homes feature an open-plan ground floor with spacious living and dining areas, a modern kitchen, a guest bathroom, and an interior courtyard, while the upper floor includes a master bedroom with an en-suite, additional bedrooms, a shared bathroom, and a versatile family area, all designed to optimize natural light, ventilation, and flexible living spaces.

## **Ground Floor Plan**

## First Floor Plan

At The Tecoma, our two-storey terrace homes are designed to offer an oasis of calm and relaxation right within your living space. A standout feature of these homes is the interior courtyard, a private sanctuary that enhances the beauty and functionality of your home.